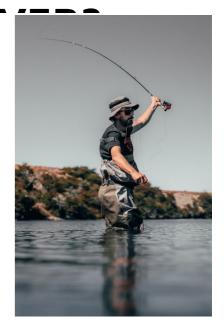

### Fishing with a rod

Angling clubs throughout the valley fish from the riverbank.