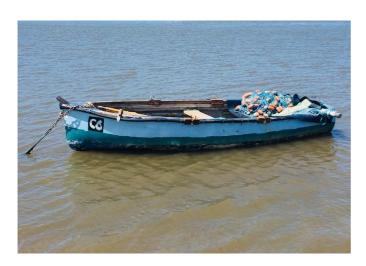

### **Seine Net Fishing**

Seine netters traditionally catch fish in the estuary between Ferryside and Llanstephan.