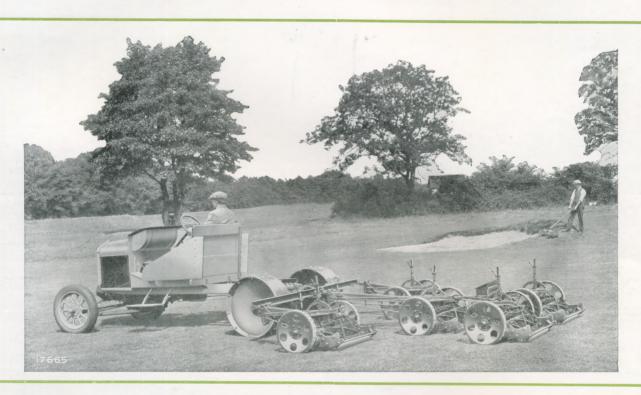

## BRIDGE WORKS, STROUD, GLOS. AND COWBRIDGE, near CARDIFF.

Telephones: STROUD 567

COWBRIDGE 243.

TRACTOR AND QUINTUPLE MOWER (CAPACITY 7 ACRES PER HOUR) OPERATING ON A GOLF COURSE

We have supplied similar equipment to a number of Golf Clubs, Public Authorities, and Sports Grounds, including: