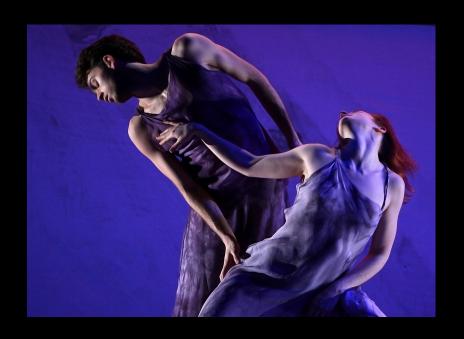

## Roy Campbell-Moore (UK)

Hinterland was created as a response to Welsh composer, Alun Hoddinott's music (who lived on the Gower Peninsula in South Wales). The set and lighting designs were devised by Welsh artist Emrys Williams using typical Gower colours of muted blues, greens, yellow and purple.

#### **Creatives**

Visual Artist: Emrys Williams. Costume design: Suzy Dorey. Costume maker: Rhia Whitnell. Lighting: Joe Fletcher

Photo: © Roy Campbell-Moore